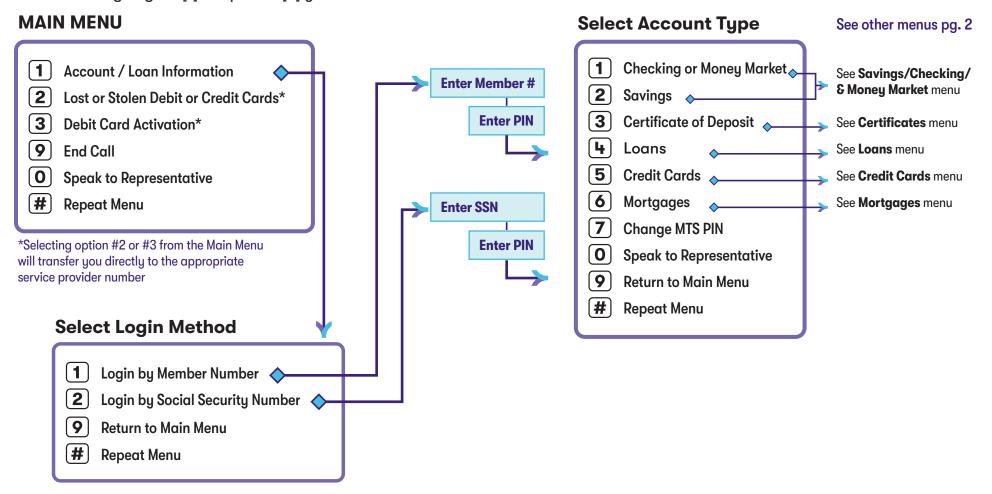

# **Member Telephone System: Login Menus**

Always listen carefully to prompts as menu items can change.

Call 631.924.8000, PRESS [1] for Current Members, then PRESS [3] to access the Member Telephone System Or Call Toll Free: 1.800.833.7328

After selecting English [1] or Spanish [2] you will be connected to our Main Menu.

# **Member Telephone System: Account Menus**

Always listen carefully to prompts as menu items can change.