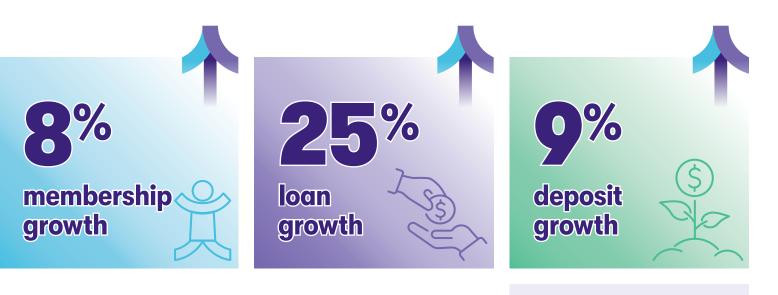

Beyond banking, we remained deeply committed to our community, making This past year, Suffolk Credit Union has meaningful contributions that strengthen the experienced remarkable growth-reaching places we call home-including over \$200,000 \$1.8 billion in assets, a 9% increase in deposits, donated to many great Long Island based and over 6.000 new members. These results organizations. As we move into 2025, we are represent more than financial progress; they poised to launch new initiatives designed to are a testament to our steadfast commitment elevate your experience even further. Our to providing the best for our members and the continued financial strength allows us to offer communities we proudly serve. better rates, superior returns, and a broader range of services—all while fostering local In 2024, we continued to enhance your banking growth and giving back in impactful ways.